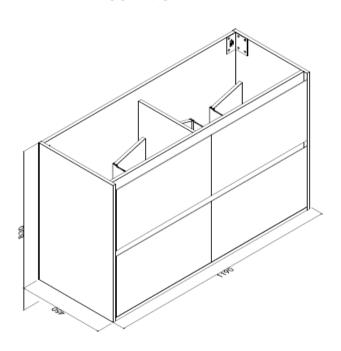

## **ZENA 1200 M73**

| PRODUCT CODE | ZF120M73                                     | WARRANTY | 12 MONTHS                                |
|--------------|----------------------------------------------|----------|------------------------------------------|
| DIMENSIONS   | 1190WX450DX830H                              | STYLE    | FLOOR/WALL<br>HUNG WITH<br>CONCEALED RE- |
| BRAND        | FREDERIC                                     |          | MOVABLE<br>KICKER                        |
| FINISH       | FRONT AND SIDE<br>PANEL M73 TIMBER<br>FINISH |          |                                          |

Please note that these dimensions will vary by a few millimeters and DRJ ASTRALIA PTY LTD is not liable if the installer uses the specifications to rough in, this is only a guide only. DRJ advises to have the DRJ product onsite when roughing in, this will assure the job is done correctly and accurately. Any information in regards to installation, please contact DRI AUSTRALIA PTY LTD on: