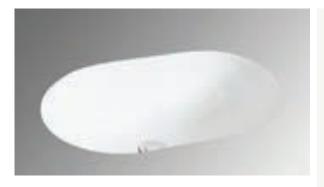

## 

**ADRIANO BASIN** 

| PRODUCT CODE | FCB600      | STYLE      | UNDERMOUNT                                                 |
|--------------|-------------|------------|------------------------------------------------------------|
| DIMENSIONS   | 580X395X195 | WARRANTY   | 5 YEAR PRODUCT<br>REPLACEMENT &<br>1 YEAR PARTS &<br>LABOR |
| BRAND        | FREDERIC    | WASTE SIZE | 32 mm                                                      |
| FINISH       | WHITE GLOSS |            |                                                            |
| MATERIAL     | CERAMIC     |            |                                                            |