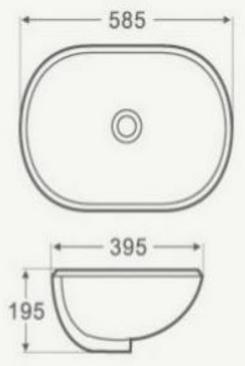

## 

**ADRIANO BASIN** 

| PRODUCT CODE | FCB600      | STYLE      | UNDERMOUNT                                                 |
|--------------|-------------|------------|------------------------------------------------------------|
| DIMENSIONS   | 580X395X195 | WARRANTY   | 5 YEAR PRODUCT<br>REPLACEMENT &<br>1 YEAR PARTS &<br>LABOR |
| BRAND        | FREDERIC    | WASTE SIZE | 32 mm                                                      |
| FINISH       | WHITE GLOSS |            |                                                            |
| MATERIAL     | CERAMIC     |            |                                                            |

Please note that these dimensions will vary by a few millimeters and DRJ ASTRALIA PTY LTD is not liable if the installer uses the specifications to rough in, this is only a guide only. DRJ advises to have the DRJ product onsite when roughing in, this will assure the job is done correctly and accurately. Any information in regards to installation, please contact DRJ AUSTRALIA PTY LTD on: