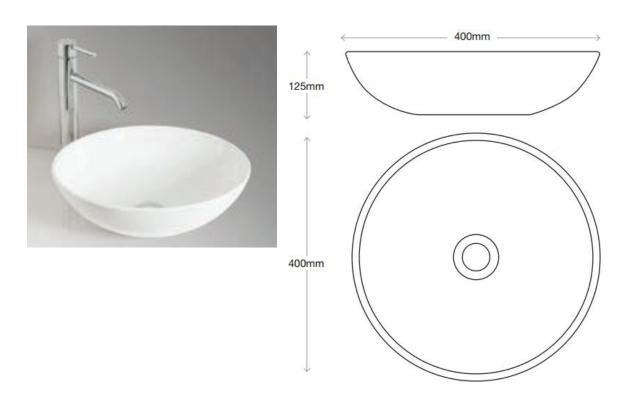

## **COOPER BASIN**

| PRODUCT CODE | FCB340      | STYLE      | ABOVE<br>COUNTER                                  |
|--------------|-------------|------------|---------------------------------------------------|
| DIMENSIONS   | 400X400X125 | WARRANTY   | 5 YEAR PRODUCT<br>REPLACEMENT &<br>1 YEAR PARTS & |
| BRAND        | FREDERIC    |            | LABOR                                             |
|              |             | WASTE SIZE | 32 mm                                             |
| FINISH       | WHITE GLOSS |            |                                                   |
|              |             |            |                                                   |
| MATERIAL     | CERAMIC     |            |                                                   |

Please note that these dimensions will vary by a few millimeters and DRJ ASTRALIA PTY LTD is not liable if the installer uses the specifications to rough in, this is only a guide only. DRJ advises to have the DRJ product onsite when roughing in, this will assure the job is done correctly and accurately. Any information in regards to installation, please contact DRI AUSTRALIA PTY LTD on: