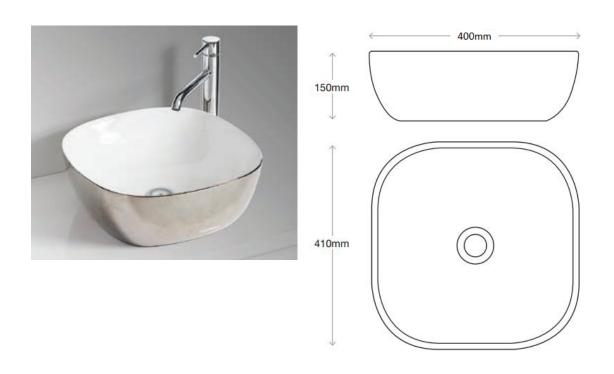

## **LARDINI SILVER BASIN**

| PRODUCT CODE | FCB2440SP   | STYLE      | ABOVE<br>COUNTER                                  |
|--------------|-------------|------------|---------------------------------------------------|
| DIMENSIONS   | 400X410X150 | WARRANTY   | 5 YEAR PRODUCT<br>REPLACEMENT &<br>1 YEAR PARTS & |
| BRAND        | FREDERIC    |            | LABOR                                             |
|              |             | WASTE SIZE | 32 mm                                             |
| FINISH       | SILVER      |            |                                                   |
|              |             |            |                                                   |
| MATERIAL     | CERAMIC     |            |                                                   |

Please note that these dimensions will vary by a few millimeters and DRJ ASTRALIA PTY LTD is not liable if the installer uses the specifications to rough in, this is only a guide only. DRJ advises to have the DRJ product onsite when roughing in, this will assure the job is done correctly and accurately. Any information in regards to installation, please contact DRI AUSTRALIA PTY LTD on: