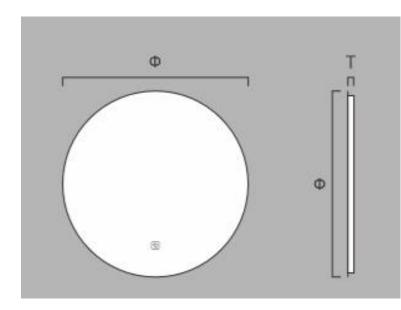

**1D60 ROUND LED MIRROR** 

T=30MM

DIA=600MM

| PRODUCT CODE | 1D60     | STYLE    | BACKLIT NO<br>BORDER |
|--------------|----------|----------|----------------------|
| DIMENSIONS   | 600X30   | WARRANTY | 12 MONTHS            |
| BRAND        | FREDERIC |          |                      |